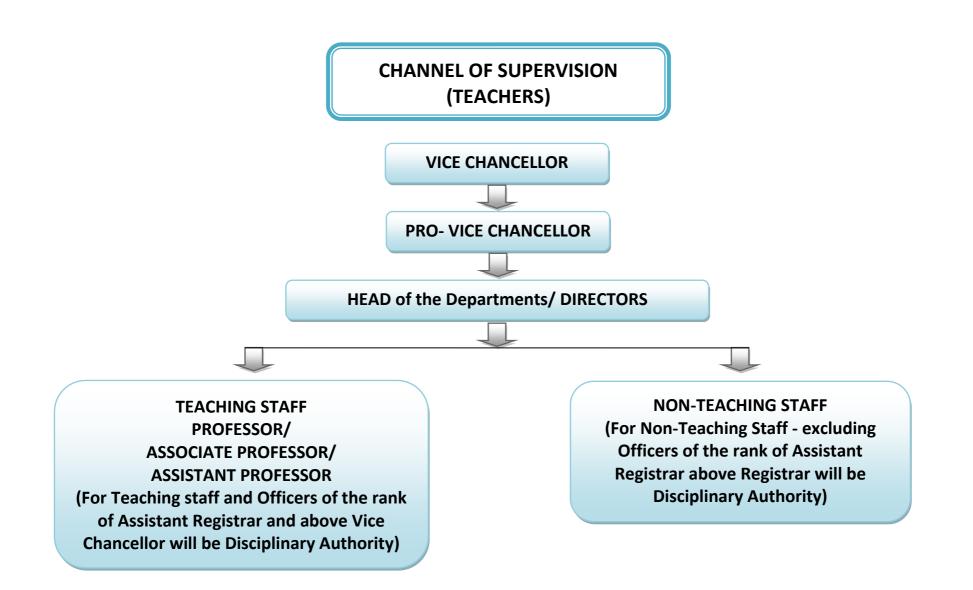

r                                 |
| 9.         | Board of Sports | Inter Collegiate tournament activity                   | 45 Days before the event.                      | Director                                      |
|            |                 | Group tournament                                       | 30 Days for each event.                        | Director                                      |
|            |                 | Inter University tournament                            | 30 Days after group tournament                 | Director                                      |
|            |                 | Coaching Camp for Inter University tournament          | 5 Days for each event.                         | Director                                      |



Page 5 of 7