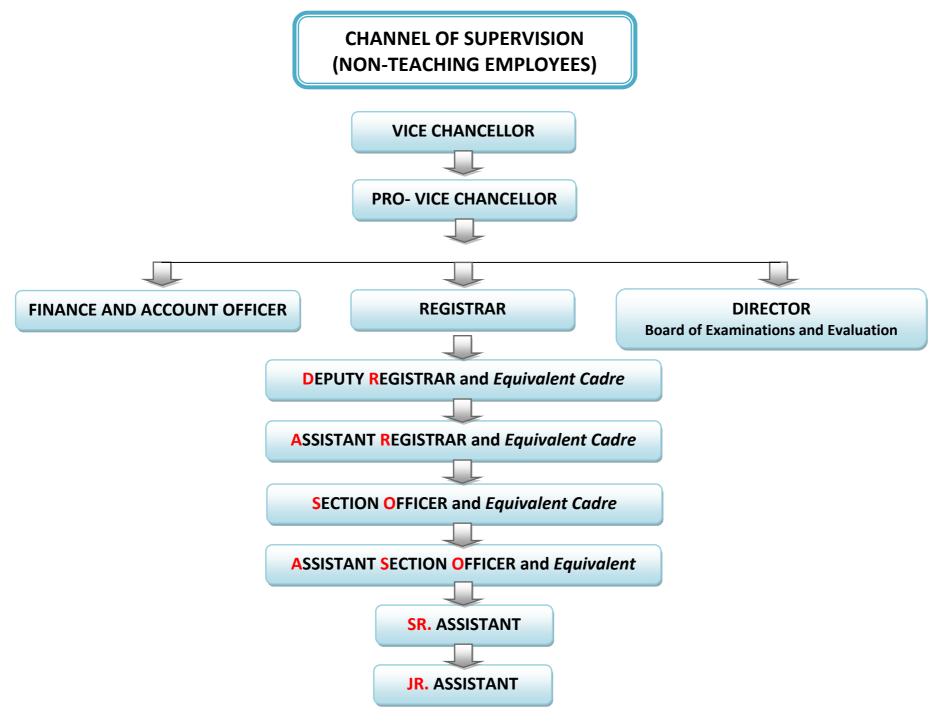

| Record Keeper                                 |
| 9.         | Board of Sports | Inter Collegiate tournament activity                   | 45 Days before the event.                      | Director                                      |
|            |                 | Group tournament                                       | 30 Days for each event.                        | Director                                      |
|            |                 | Inter University tournament                            | 30 Days after group tournament                 | Director                                      |
|            |                 | Coaching Camp for Inter University tournament          | 5 Days for each event.                         | Director                                      |



Page 5 of 7